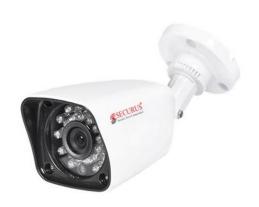

## SECURUS SS-20L2T-AHD-M4

4.0 Megapixel HD IR Metal Bullet Camera for Outdoor use.

SS-20L2T-AHD-M4 is 4.0 Megapixel IR Bullet Camera. HD Cameras are part of the Latest Revolution in Surveillance Industry. HD Cameras deliver 4.0 Megapixel resolution over Normal Co-Axial Cables. It supports a transmission distance of up to 500 Meters. Securus HD Cameras deliver amazing image in both Day and Night Modes.